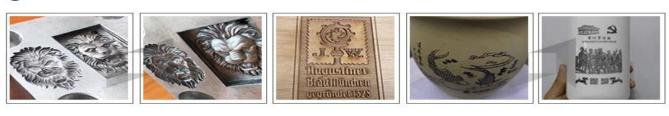

|
| Power Requirements              | 220V / 50Hz or 110V / 60Hz single phase |
| Dimension                       | 90*82*105 cm(MK-20M) )                  |
| Weight                          | 99kg(MK-20M)                            |



# **Details**



Max laser source
Popular and work stable laser source

**EZcad board**Original board and software -- Beijing JCZ company





**SINO-Galvo head**The most popular one with high quality,SG7110

Field lens





Accurate and easy to operate stroke column
The stroke is generally 500mm, precise positioning

**Wave filter**Let the laser more stable

















# SAMPLE FIGURE

#### Metal marking sample



### Non-Metal marking sample



# Color Stainless steel Marking sample



#### Rotary marking sample



#### 3D marking sample