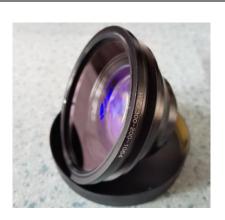

# **Details**

Max laser source
Popular and work stable laser source

**EZcad board**Original board and software -- Beijing JCZ company

**SINO-Galvo head**The most popular one with high quality,SG7110

Field lens

Accurate and easy to operate stroke column
The stroke is generally 500mm, precise positioning

**Wave filter**Let the laser more stable