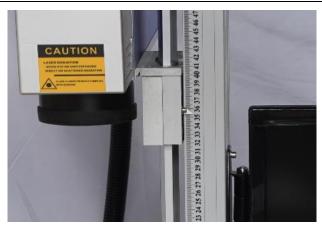

Accurate and easy to operate stroke column
The stroke is generally 500mm, precise positioning

**Wave filter**Let the laser more stable