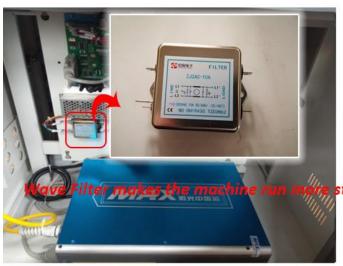

# FIBER LASER MARKING MACHINE

- #.Max laser source
- #.Wave filter
- #.Galvanometer:galvo head
- #.Field lens:200mm\*200mm
- #.Original EZCAD board&Software
- #.Metal shell with wheels
- #.Built-in red light + external red light

Accurate and easy to operate stroke column
The stroke is generally 500mm, precise positioning

**Wave filter**Let the laser more stable