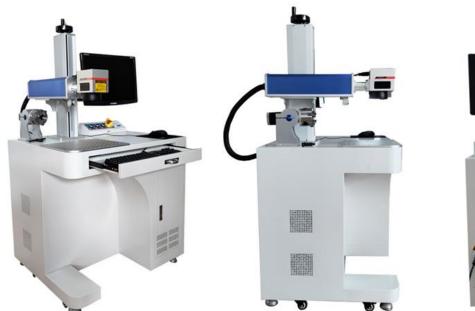

# FIBER LASER MARKING MACHINE

- #.Max laser source
- #.Wave filter
- #.Galvanometer:galvo head
- #.Field lens:200mm\*200mm
- #.Original EZCAD board&Software
- #.Metal shell with wheels
- #.Built-in red light + external red light

Accessories: Fixing strip ,Allen wrench, U disk,

TV bracket, power cord, foot switch, screw

| Parameter                       |                                         |
|---------------------------------|-----------------------------------------|
| Power                           | 20W-50W                                 |
| Laser Brand                     | Max /Raycus                             |
| Marking Area                    | 150*150 /200*200mm/300*300              |
| Control Software                | Beijing JCZ EZCAD                       |
| Graphic Format Supported        | Al, JPG, BMP, DXF, PLT,etc              |
| Laser Wavelength                | 1064nm                                  |
| Marking Depth                   | 0.03-0.3mm(depending on the material)   |
| Marking Speed                   | 7000mm/s                                |
| Minimum line width              | 0.012mm                                 |
| Minimum Character               | 0.1 5mm                                 |
| Repeat Accuracy                 | 0.01mm                                  |
| Life Span Of Fiber Laser Module | 100000 hours                            |
| Power Adjustment Range          | 1%~100%                                 |
| Maximum Pulse Energy            | 0.8 mj                                  |
| Cooling System                  | Air cooling-built in                    |
| Power Consumption               | ≤500w                                   |
| Control Interface               | USB                                     |
| Continuous Working Time         | 24 hours                                |
| Power Requirements              | 220V / 50Hz or 110V / 60Hz single phase |
| Dimension                       | 90*82*105 cm(MK-20M) )                  |
| Weight                          | 99kg(MK-20M)                            |