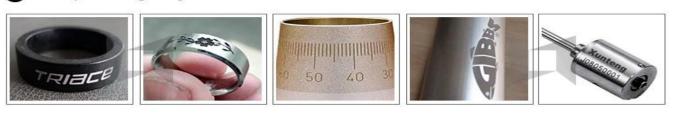

urs                                |
| Power Requirements              | 220V / 50Hz or 110V / 60Hz single phase |
| Dimension                       | 90*82*105 cm(MK-20M) )                  |
| Weight                          | 99kg(MK-20M)                            |



# **Details**



Max laser source
Popular and work stable laser source

**EZcad board**Original board and software -- Beijing JCZ company





**SINO-Galvo head**The most popular one with high quality,SG7110

Field lens





Accurate and easy to operate stroke column
The stroke is generally 500mm, precise positioning

**Wave filter**Let the laser more stable

















# SAMPLE FIGURE

#### Metal marking sample



### Non-Metal marking sample



# Color Stainless steel Marking sample



#### Rotary marking sample



#### 3D marking sample