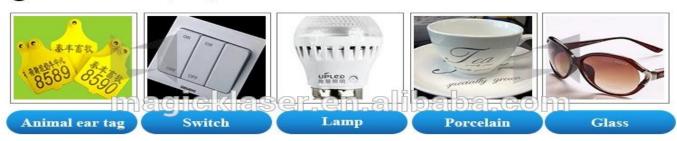

|
| Continuous Working Time         | 24 hours                                |
| Power Requirements              | 220V / 50Hz or 110V / 60Hz single phase |
| Dimension                       | 90*82*105 cm(MK-20M) )                  |
| Weight                          | 99kg(MK-20M)                            |



# **Details**



Max laser source
Popular and work stable laser source

**EZcad board**Original board and software -- Beijing JCZ company





**SINO-Galvo head**The most popular one with high quality,SG7110

Field lens





Accurate and easy to operate stroke column
The stroke is generally 500mm, precise positioning

**Wave filter**Let the laser more stable

















# SAMPLE FIGURE

#### Metal marking sample



### Non-Metal marking sample



# Color Stainless steel Marking sample



#### Rotary marking sample



#### 3D marking sample