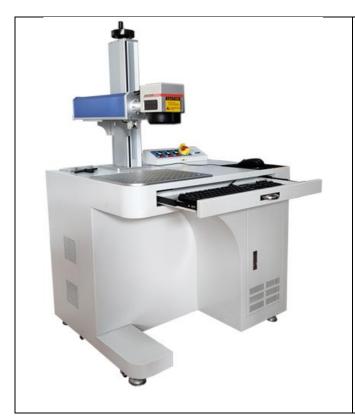

# FIBER LASER MARKING MACHINE

- #.Max laser source
- #.Wave filter
- #.Galvanometer:galvo head
- #.Field lens:200mm\*200mm
- #.Original EZCAD board&Software
- #.Metal shell with wheels
- #.Built-in red light + external red light

Accessories: Fixing strip ,Allen wrench, U disk,

TV bracket, power cord, foot switch, screw

| Parameter                       |                                         |
|---------------------------------|-----------------------------------------|
| Power                           | 20W-50W                                 |
| Laser Brand                     | Max /Raycus                             |
| Marking Area                    | 150*150 /200*200mm/300*300              |
| Control Software                | Beijing JCZ EZCAD                       |
| Graphic Format Supported        | Al, JPG, BMP, DXF, PLT,etc              |
| Laser Wavelength                | 1064nm                                  |
| Marking Depth                   | 0.03-0.3mm(depending on the material)   |
| Marking Speed                   | 7000mm/s                                |
| Minimum line width              | 0.012mm                                 |
| Minimum Character               | 0.1 5mm                                 |
| Repeat Accuracy                 | 0.01mm                                  |
| Life Span Of Fiber Laser Module | 100000 hours                            |
| Power Adjustment Range          | 1%~100%                                 |
| Maximum Pulse Energy            | 0.8 mj                                  |
| Cooling System                  | Air cooling-built in                    |
| Power Consumption               | ≤500w                                   |
| Control Interface               | USB                                     |
| Continuous Working Time         | 24 hours                                |
| Power Requirements              | 220V / 50Hz or 110V / 60Hz single phase |
| Dimension                       | 90*82*105 cm(MK-20M) )                  |
| Weight                          | 99kg(MK-20M)                            |