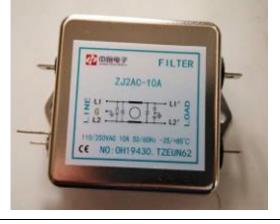

Accurate and easy to operate stroke column
The stroke is generally 500mm, precise positioning

**Wave filter**Let the laser more stable