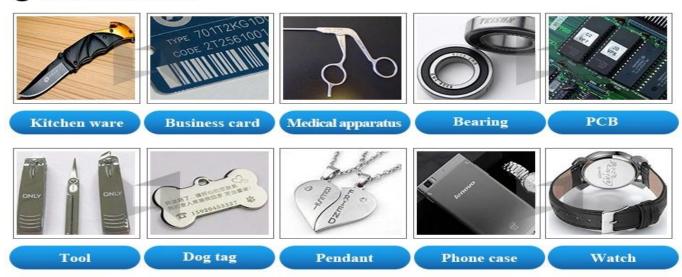

face               | USB                                     |
| Continuous Working Time         | 24 hours                                |
| Power Requirements              | 220V / 50Hz or 110V / 60Hz single phase |
| Dimension                       | 90*82*105 cm(MK-20M) )                  |
| Weight                          | 99kg(MK-20M)                            |



# **Details**



Max laser source
Popular and work stable laser source

**EZcad board**Original board and software -- Beijing JCZ company





**SINO-Galvo head**The most popular one with high quality,SG7110

Field lens





Accurate and easy to operate stroke column
The stroke is generally 500mm, precise positioning

**Wave filter**Let the laser more stable

















# SAMPLE FIGURE

#### Metal marking sample



### Non-Metal marking sample



# Color Stainless steel Marking sample



#### Rotary marking sample



#### 3D marking sample