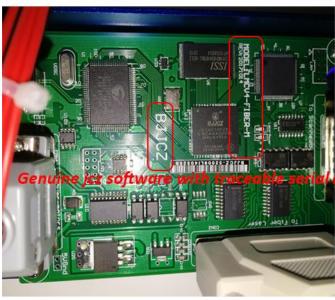

# FIBER LASER MARKING MACHINE

- #.Max laser source
- #.Wave filter
- #.Galvanometer:galvo head
- #.Field lens:200mm\*200mm
- #.Original EZCAD board&Software
- #.Metal shell with wheels
- #.Built-in red light + external red light

# **Details**

Max laser source
Popular and work stable laser source

**EZcad board**Original board and software -- Beijing JCZ company

**SINO-Galvo head**The most popular one with high quality,SG7110

Field lens