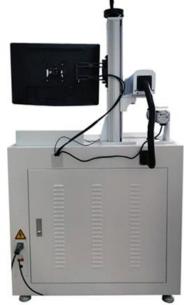

# FIBER LASER MARKING MACHINE

- #.Max laser source
- #.Wave filter
- #.Galvanometer:galvo head
- #.Field lens:200mm\*200mm
- #.Original EZCAD board&Software
- #.Metal shell with wheels
- #.Built-in red light + external red light

Accessories: Fixing strip ,Allen wrench, U disk,

TV bracket, power cord, foot switch, screw

| Parameter                       |                                         |
|---------------------------------|-----------------------------------------|
| Power                           | 20W-50W                                 |
| Laser Brand                     | Max /Raycus                             |
| Marking Area                    | 150*150 /200*200mm/300*300              |
| Control Software                | Beijing JCZ EZCAD                       |
| Graphic Format Supported        | Al, JPG, BMP, DXF, PLT,etc              |
| Laser Wavelength                | 1064nm                                  |
| Marking Depth                   | 0.03-0.3mm(depending on the material)   |
| Marking Speed                   | 7000mm/s                                |
| Minimum line width              | 0.012mm                                 |
| Minimum Character               | 0.1 5mm                                 |
| Repeat Accuracy                 | 0.01mm                                  |
| Life Span Of Fiber Laser Module | 100000 hours                            |
| Power Adjustment Range          | 1%~100%                                 |
| Maximum Pulse Energy            | 0.8 mj                                  |
| Cooling System                  | Air cooling-built in                    |
| Power Consumption               | ≤500w                                   |
| Control Interface               | USB                                     |
| Continuous Working Time         | 24 hours                                |
| Power Requirements              | 220V / 50Hz or 110V / 60Hz single phase |
| Dimension                       | 90*82*105 cm(MK-20M) )                  |
| Weight                          | 99kg(MK-20M)                            |